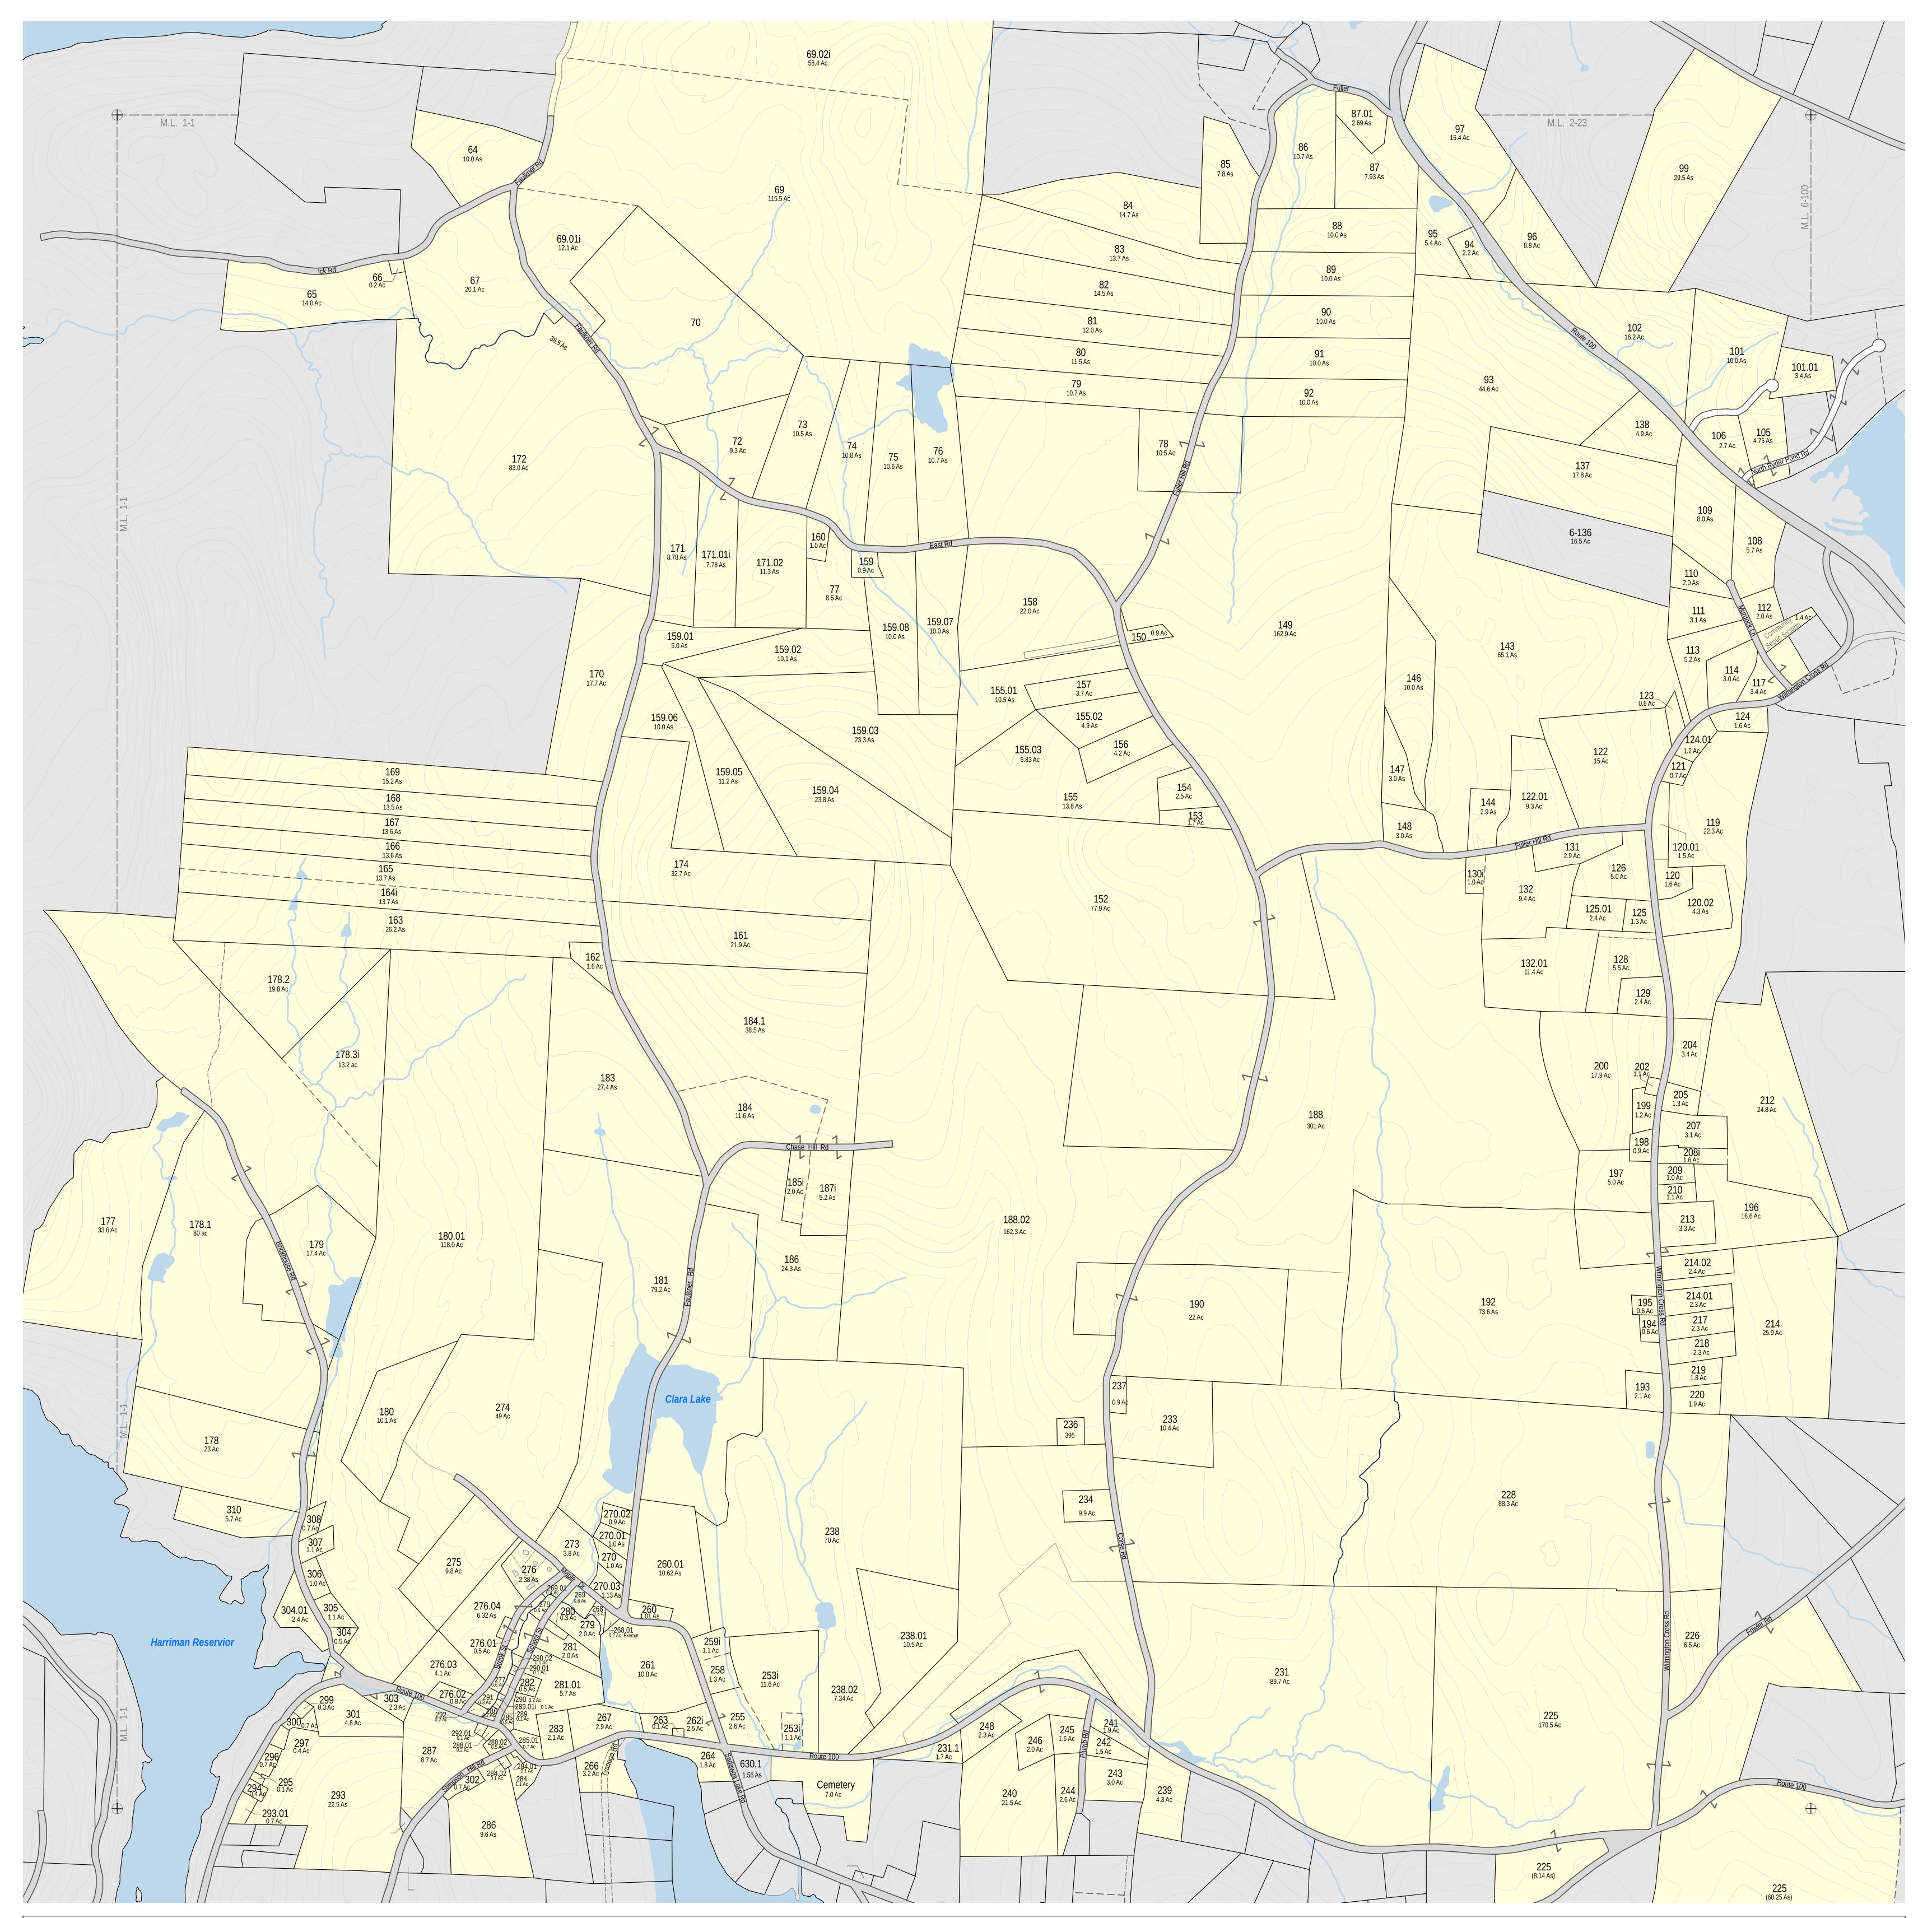

| Disclaimer:<br>Cartographic Technologies, Inc. (CTI) assumes no liability as to        | Town of                               | Map Scale 1:5,000                                         | 0 | 500     | 1000 | 1500 | 2000 | 2500 Feet | <b>42</b> Parcel Number<br>i (inactive) | Parcel Boundary               | Match Line      | Map Sheet              |
|----------------------------------------------------------------------------------------|---------------------------------------|-----------------------------------------------------------|---|---------|------|------|------|-----------|-----------------------------------------|-------------------------------|-----------------|------------------------|
| the sufficiency, accuracy, or the user's interpretation of the data delineated hereon. | Whitingham<br>Vermont                 | 1 inch equals 416.7 feet<br>1/2 inch square equals 1 acre | 0 | 0.1     | 0.2  | 0.3  | 0.4  | 0.5 Miles | 32.2 Parcel Acreage                     | ノ^、/ Joint Ownership Boundary | 20' Contour     | #5                     |
| Cartographic Technologies, Inc.                                                        | Map Data Current to:<br>April 1, 2019 | This map is for assessment purposes only.                 |   | 100 000 |      |      |      |           | Land Hook                               | Water Parcel Boundary         | Brook or Stream | North OrthoPhoto Sheet |