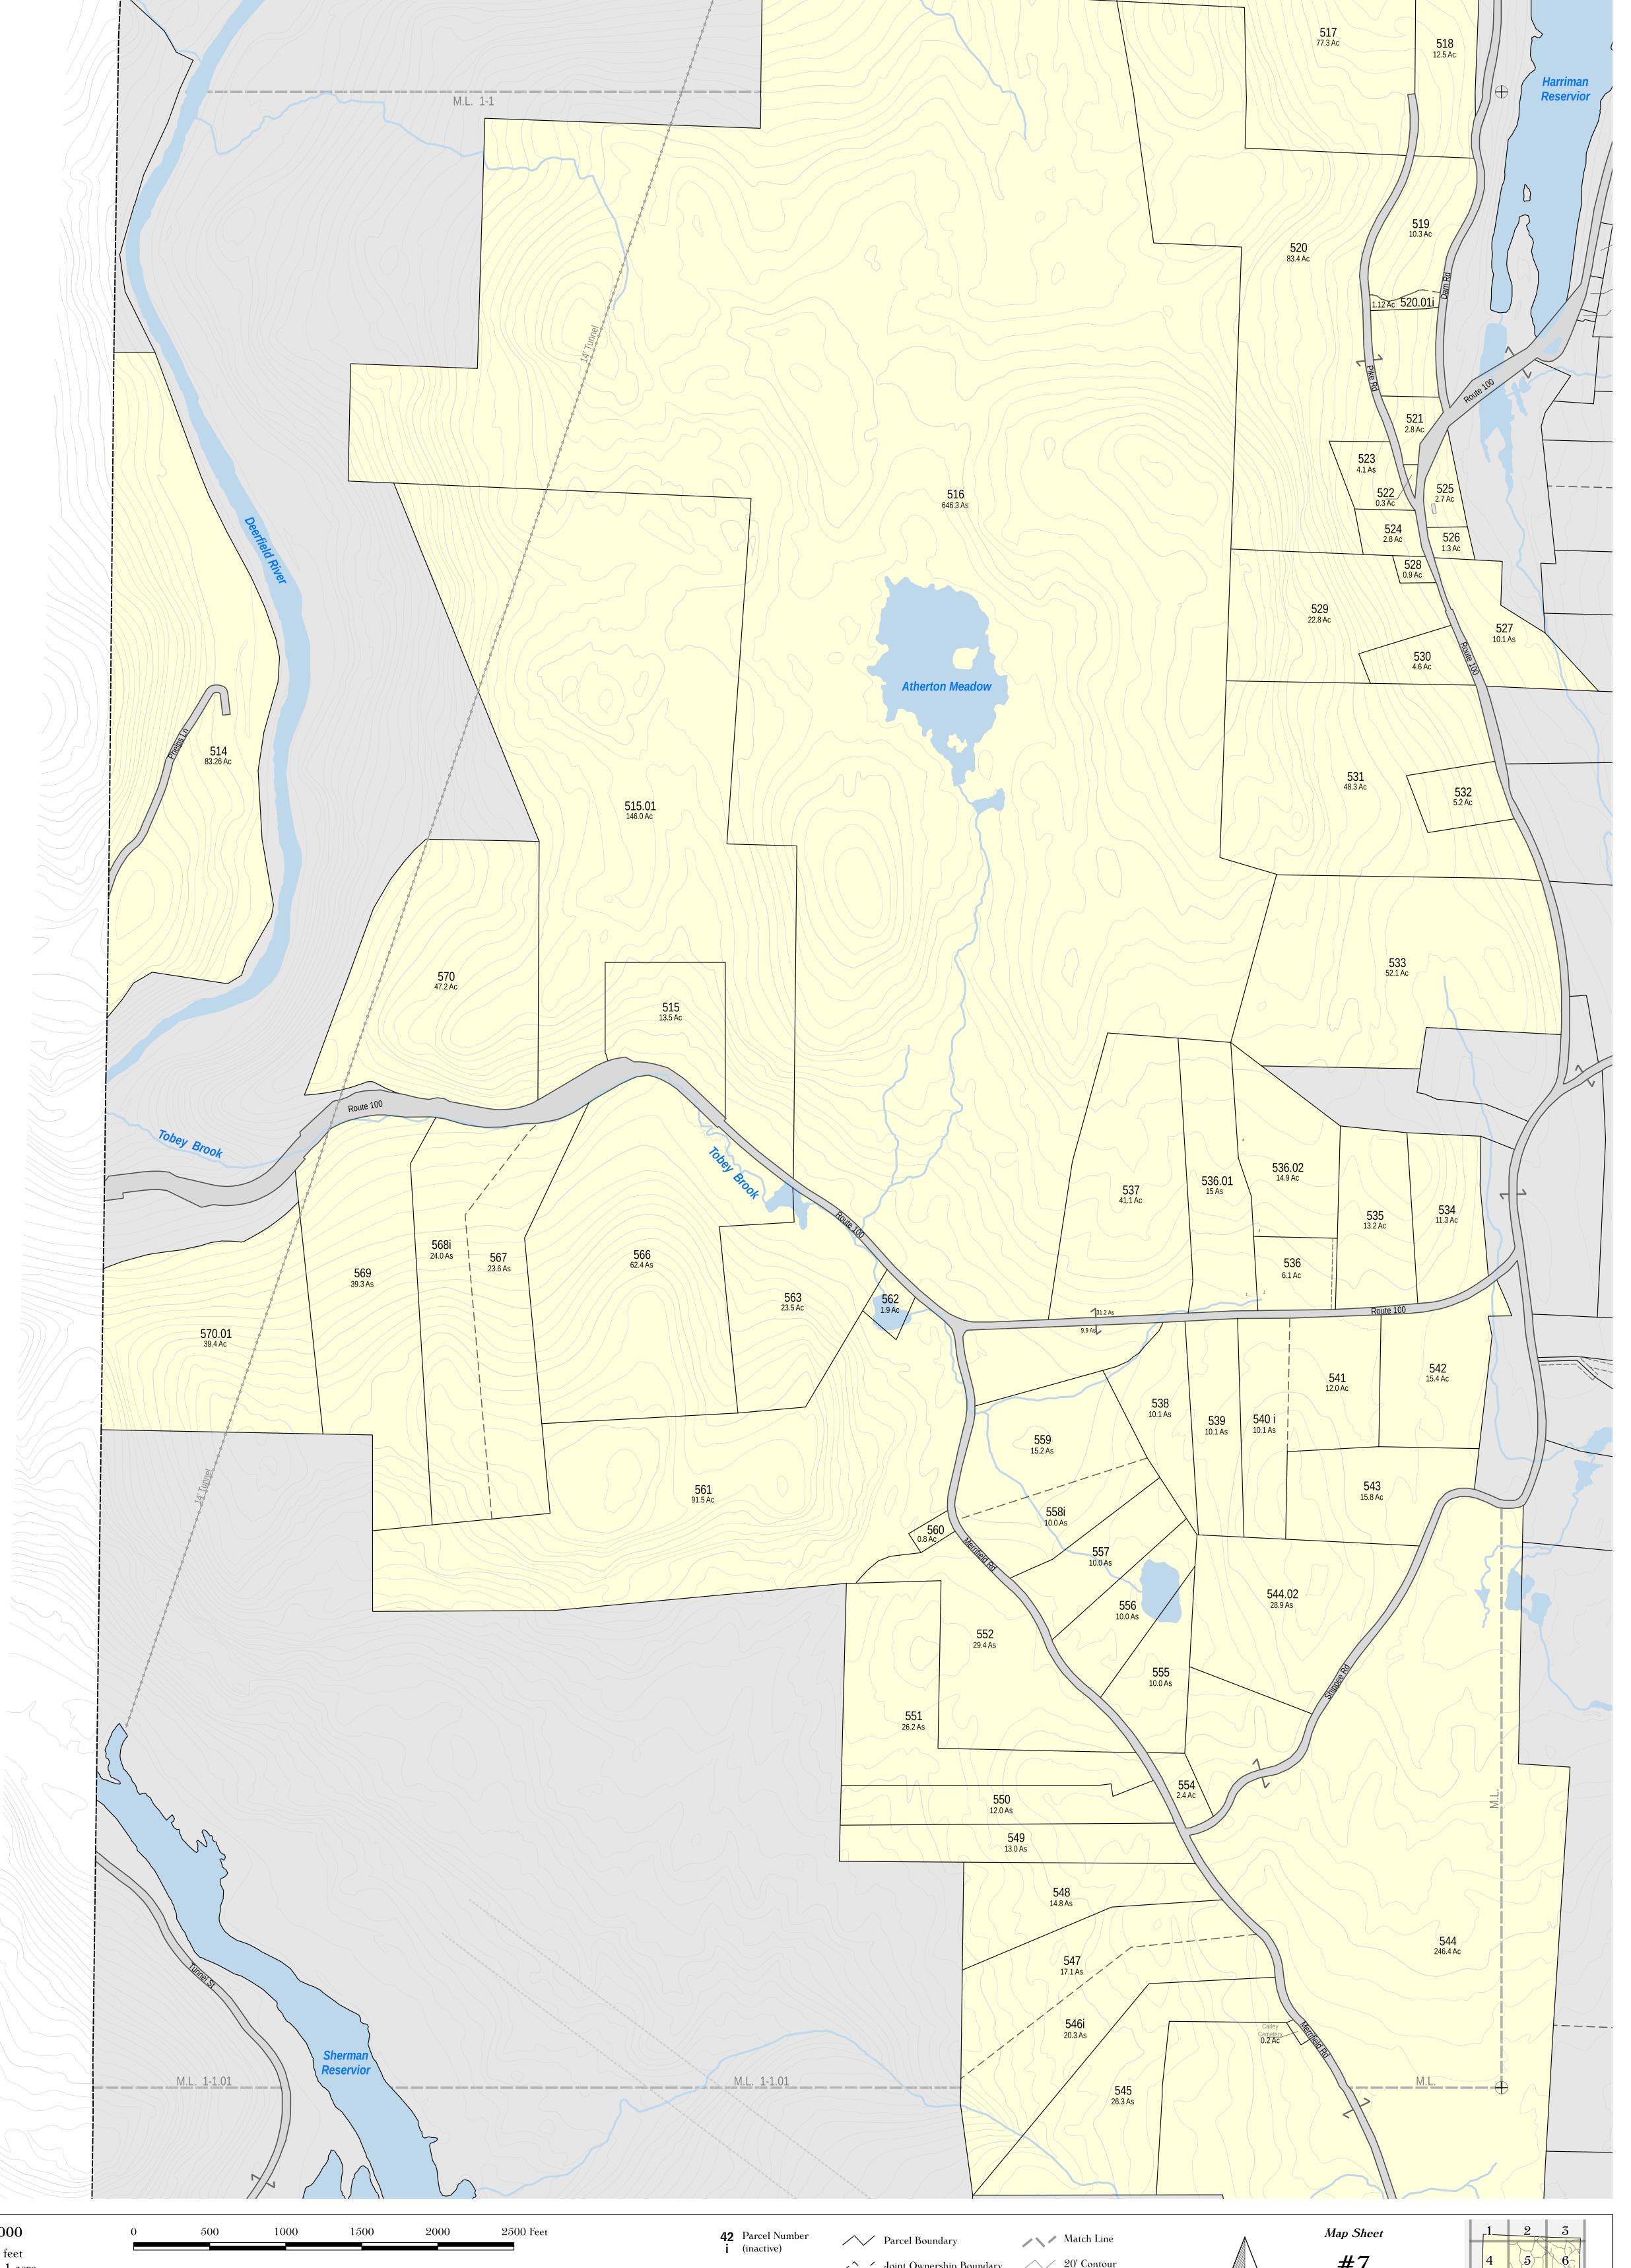

Town of Whitingham Vermont Map Data Current to: April 1, 2019

Map Scale 1:5,000 1 inch equals 416.7 feet 1/2 inch square equals 1 acre

This map is for assessment purposes only.

It is not to be used for description,
conveyance, or determination of legal title.

32.2 Parcel Acreage Land Hook - Sheet Corner Right-of-Way

/^\_/ Joint Ownership Boundary / Water Parcel Boundary

/\ 20' Contour Brook or Stream Lake or Pond

#7 OrthoPhoto Sheet 116028 Atherton Meadow